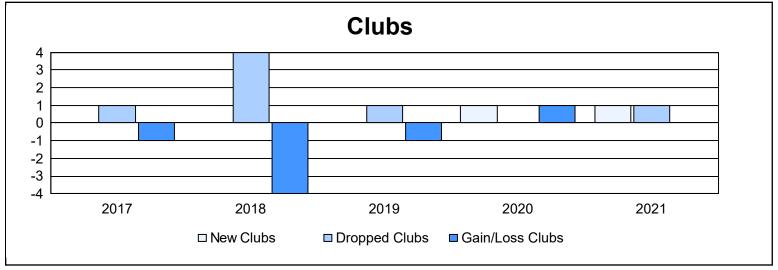

District 201W2 As of June 2021 Cumulative

| Year      | New<br>Clubs | Dropped<br>Clubs | Gain/<br>Loss<br>Clubs | New<br>Members | Charter<br>Members | Reinstate<br>Members | Transfer<br>Members | Total<br>Member<br>Added | Total<br>Members<br>Dropped | Gain/<br>Loss<br>Members |
|-----------|--------------|------------------|------------------------|----------------|--------------------|----------------------|---------------------|--------------------------|-----------------------------|--------------------------|
| 2016-2017 | 0            | 1                | -1                     | 136            | 1                  | 6                    | 14                  | 157                      | 193                         | -36                      |
| 2017-2018 | 0            | 4                | -4                     | 128            | 2                  | 8                    | 25                  | 163                      | 210                         | -47                      |
| 2018-2019 | 0            | 1                | -1                     | 124            | 2                  | 8                    | 19                  | 153                      | 195                         | -42                      |
| 2019-2020 | 1            | 0                | 1                      | 105            | 26                 | 4                    | 12                  | 147                      | 161                         | -14                      |
| 2020-2021 | 1            | 1                | 0                      | 143            | 29                 | 6                    | 22                  | 200                      | 193                         | 7                        |
| Average   | 0            | 1                | -1                     | 127            | 12                 | 6                    | 18                  | 164                      | 190                         | -26                      |